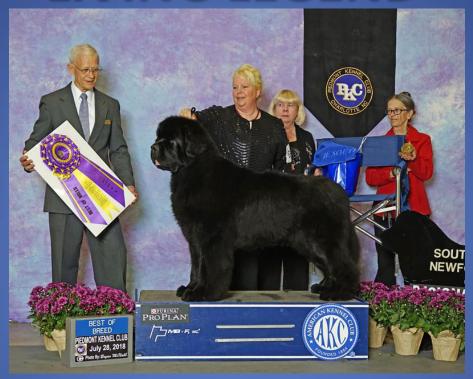

## GCH CH TIMBERKNOLL INSTINCTIVELY ROYAL AT NORTHPIER "PAISLEY"

OWNED BY TERRI SEASTROM, BENITA EDDS & NATALIE SEASTROM

PAISLEY EARNED HER CH AND GCH!